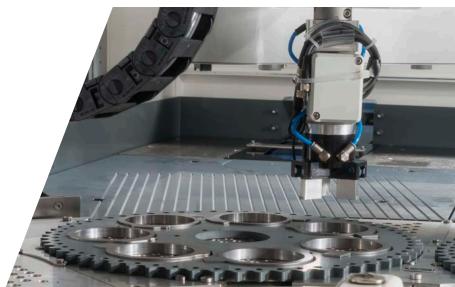

View into the Twin Loader – for shortest carrier exchange time

View from the process area into the Twin Loader

AC 1000-F with customized full automation

| STANDARD AUTOMATION SOLUTIONS* |          |          |          |           |           |
|--------------------------------|----------|----------|----------|-----------|-----------|
| MACHINE                        | AC 535-F | AC 700-F | AC 880-F | AC 1000-F | AC 1250-F |
| Twin Loader                    |          | x        |          | x         | х         |
| Robot Cell                     | x        | Х        | Х        | Х         | Х         |