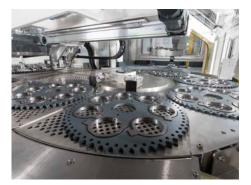

View into the Twin Loader – for shortest carrier exchange time

View from the process area into the Twin Loader

AC 1000-F with customized full automation

| STANDARD AUTOMATION SOLUTIONS* |          |          |          |           |           |
|--------------------------------|----------|----------|----------|-----------|-----------|
| MACHINE                        | AC 535-F | AC 700-F | AC 880-F | AC 1000-F | AC 1250-F |
| Twin Loader                    |          | x        |          | x         | х         |
| Robot Cell                     | x        | Х        | Х        | Х         | Х         |