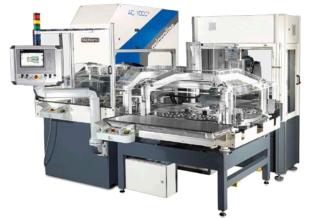

# LOADING CONCEPTS AC microLine®

TWIN LOADER AND ROBOT CELL FOR HIGHEST PRODUCTIVITY AND PRECISION

View into the Twin Loader – for shortest carrier exchange time

View from the process area into the Twin Loader

AC 1000-F with customized full automation

| STANDARD AUTOMATION SOLUTIONS* |          |          |          |           |           |
|--------------------------------|----------|----------|----------|-----------|-----------|
| MACHINE                        | AC 535-F | AC 700-F | AC 880-F | AC 1000-F | AC 1250-F |
| Twin Loader                    |          | x        |          | x         | х         |
| Robot Cell                     | x        | Х        | Х        | Х         | Х         |