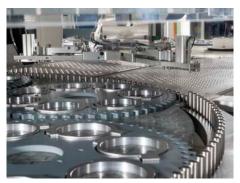

View into the Twin Loader – for shortest carrier exchange time

View from the process area into the Twin Loader

AC 1000-F with customized full automation

| STANDARD AUTOMATION SOLUTIONS* |          |          |          |           |           |
|--------------------------------|----------|----------|----------|-----------|-----------|
| MACHINE                        | AC 535-F | AC 700-F | AC 880-F | AC 1000-F | AC 1250-F |
| Twin Loader                    |          | x        |          | x         | х         |
| Robot Cell                     | x        | Х        | Х        | Х         | Х         |